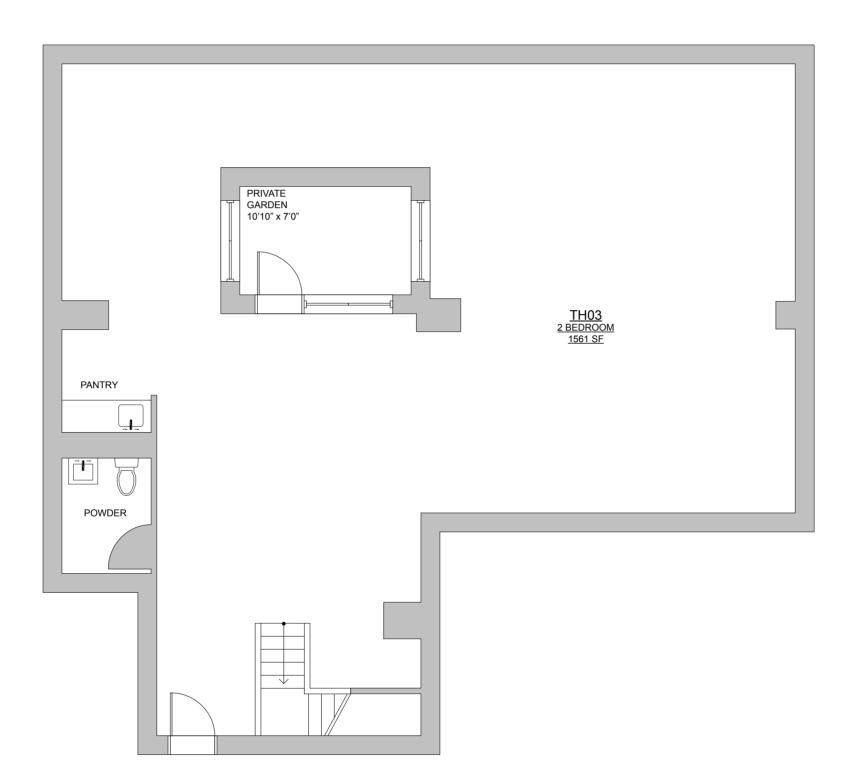

#### **OVERVIEW**

| Apt. TH03  |  |  |  |
|------------|--|--|--|
| 2 Bedrooms |  |  |  |

2.5 Bathrooms

Floor 1