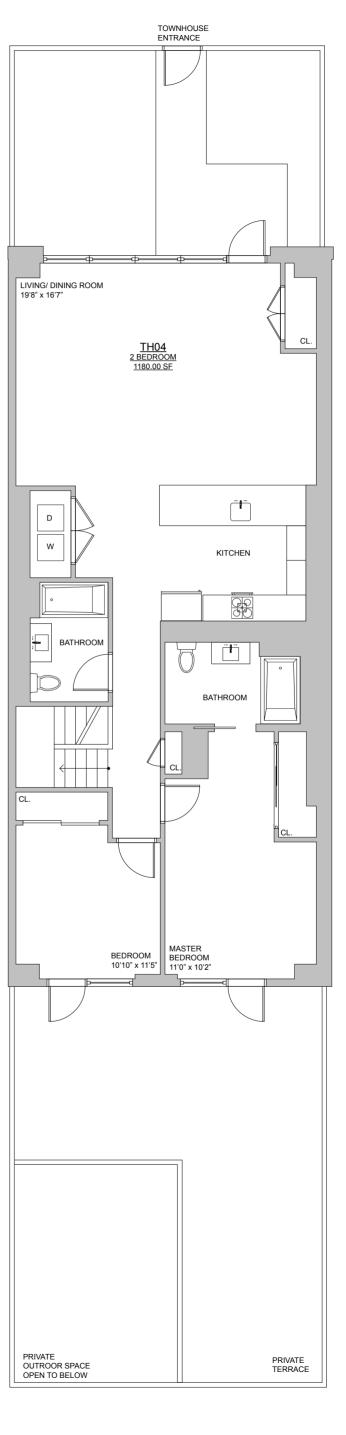

| Apt. TH04  |  |  |  |
|------------|--|--|--|
| 2 Bedrooms |  |  |  |

2.5 Bathrooms

Floor 1