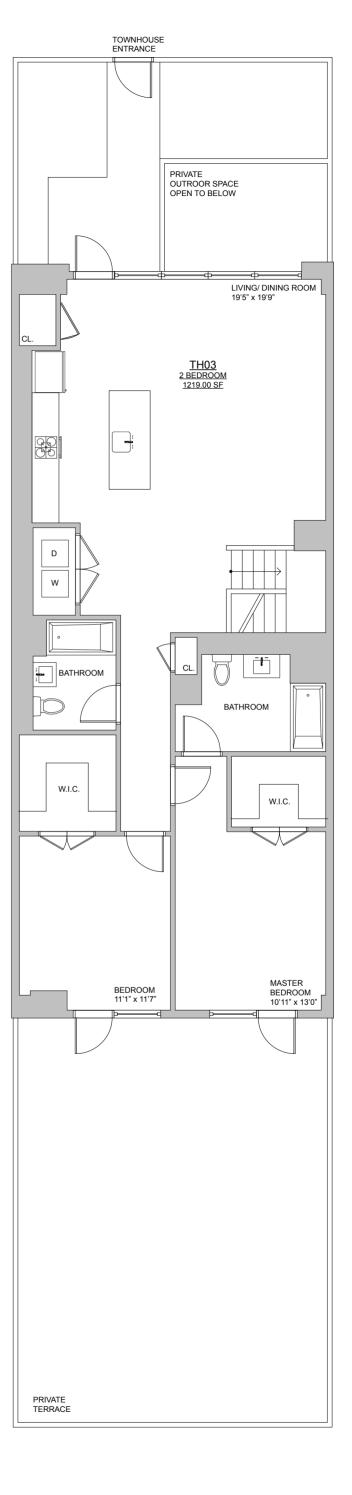

#### **OVERVIEW**

| Apt. TH03  |  |  |  |
|------------|--|--|--|
| 2 Bedrooms |  |  |  |

2.5 Bathrooms

Floor 1