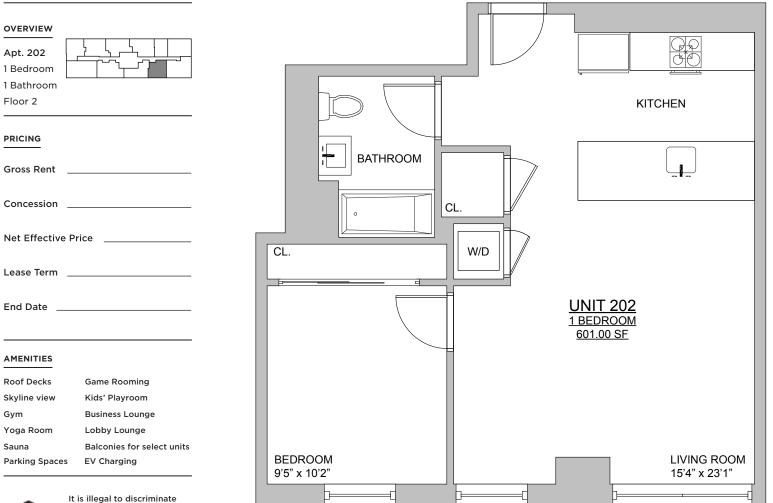

| OVERVIEW              |                            |               |   |               |                                    |     |          |
|-----------------------|----------------------------|---------------|---|---------------|------------------------------------|-----|----------|
| Apt. 203<br>1 Bedroom |                            |               |   |               |                                    | Γ   |          |
| 1 Bathroom            |                            |               |   |               |                                    |     |          |
| Floor 2               |                            |               |   |               |                                    |     |          |
|                       |                            |               |   |               |                                    |     |          |
| PRICING               |                            |               |   |               |                                    |     | BATHROOM |
| Gross Rent            |                            |               |   |               |                                    |     |          |
| Concession            |                            |               |   |               |                                    |     | CL.      |
| Net Effective P       | rice                       |               |   |               |                                    |     |          |
| Lease Term            |                            | CL.           |   | =             |                                    |     | W/D      |
| End Date              |                            |               |   |               |                                    |     |          |
|                       |                            |               |   |               |                                    |     |          |
| AMENITIES             |                            |               |   |               | UNIT 203<br>1 BEDROOM<br>616.00 SF |     | KITCHEN  |
| Roof Decks            | Game Rooming               |               |   |               |                                    | i t |          |
| Skyline view          | Kids' Playroom             |               |   |               |                                    |     |          |
| Gym                   | Business Lounge            |               |   |               |                                    |     |          |
| Yoga Room             | Lobby Lounge               | BEDROOM       |   | LIVING ROOM   |                                    |     |          |
| Sauna                 | Balconies for select units | 10'2" x 10'1" |   | 21'4" x 12'3" |                                    |     |          |
| Parking Spaces        | EV Charging                | þ             | 4 | pc            | p                                  |     |          |