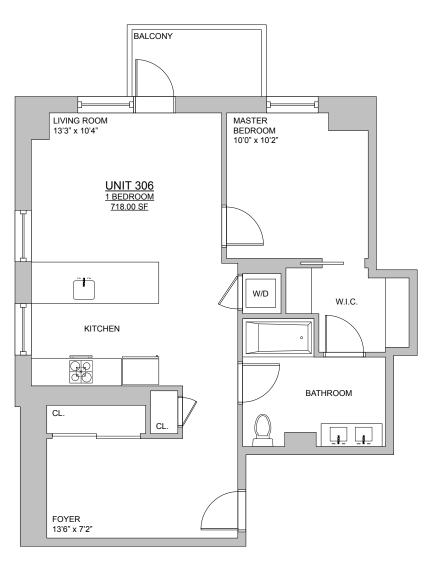

OPPORTUNITY

22L24

EQUAL HOUSING OPPORTUNITY

handicap, familial status, or national origin.

| OVERVIEW                                       |                            |
|------------------------------------------------|----------------------------|
| Apt. 306<br>1 Bedroom<br>1 Bathroom<br>Floor 3 |                            |
| PRICING                                        |                            |
| Gross Rent _                                   |                            |
| Concession _                                   |                            |
| Net Effective P                                | rice                       |
| Lease Term _                                   |                            |
| End Date                                       |                            |
|                                                |                            |
| AMENITIES                                      |                            |
| Roof Decks                                     | Game Rooming               |
| Skyline view                                   | Kids' Playroom             |
| Gym                                            | Business Lounge            |
| Yoga Room                                      | Lobby Lounge               |
| Sauna                                          | Balconies for select units |
| Parking Spaces                                 | EV Charging                |