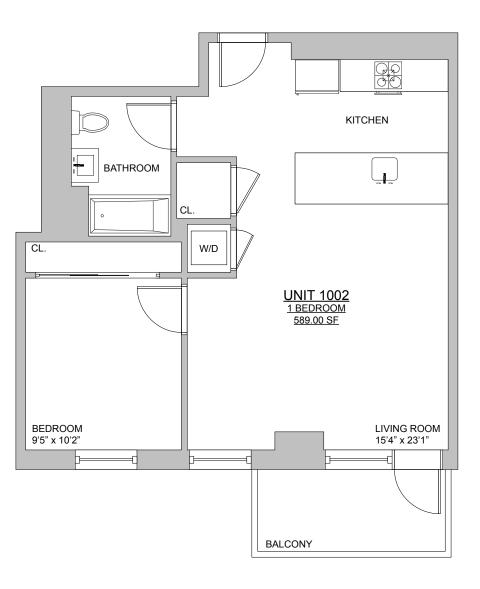

against any person because of race, color, religion, sex, handicap, familial status, or national origin.

EQUAL HOUSING OPPORTUNITY

| OVERVIEW                                         |                            |
|--------------------------------------------------|----------------------------|
| Apt. 1002<br>1 Bedroom<br>1 Bathroom<br>Floor 10 |                            |
| PRICING                                          |                            |
| Gross Rent                                       |                            |
| Concession                                       |                            |
| Net Effective P                                  | rice                       |
| Lease Term                                       |                            |
| End Date                                         |                            |
|                                                  |                            |
| AMENITIES                                        |                            |
| Roof Decks                                       | Game Rooming               |
| Skyline view                                     | Kids' Playroom             |
| Gym                                              | Business Lounge            |
| Yoga Room                                        | Lobby Lounge               |
| Sauna                                            | Balconies for select units |
| Parking Spaces                                   | EV Charging                |