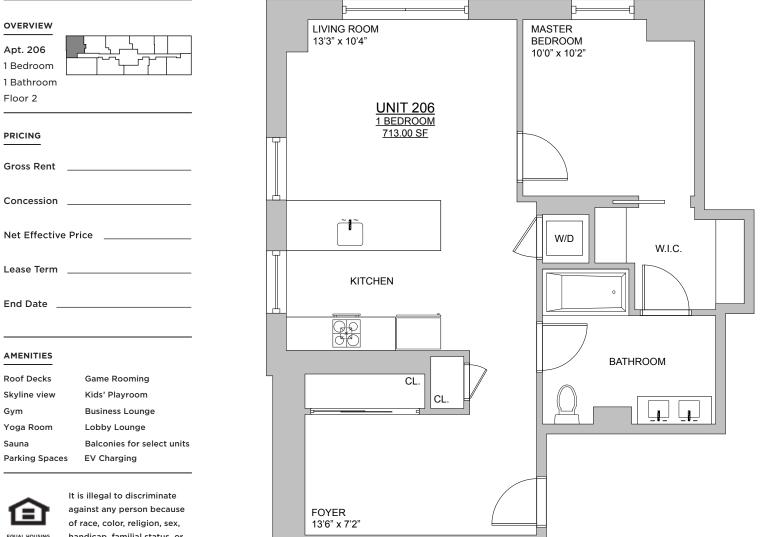

OPPORTUNITY

22L24

EQUAL HOUSING OPPORTUNITY

handicap, familial status, or national origin.

| OVERVIEW                                       |                            |
|------------------------------------------------|----------------------------|
| Apt. 306<br>1 Bedroom<br>1 Bathroom<br>Floor 3 |                            |
| PRICING                                        |                            |
| Gross Rent _                                   |                            |
| Concession _                                   |                            |
| Net Effective P                                | rice                       |
| Lease Term _                                   |                            |
| End Date                                       |                            |
|                                                |                            |
| AMENITIES                                      |                            |
| Roof Decks                                     | Game Rooming               |
| Skyline view                                   | Kids' Playroom             |
| Gym                                            | Business Lounge            |
| Yoga Room                                      | Lobby Lounge               |
| Sauna                                          | Balconies for select units |
| Parking Spaces                                 | EV Charging                |