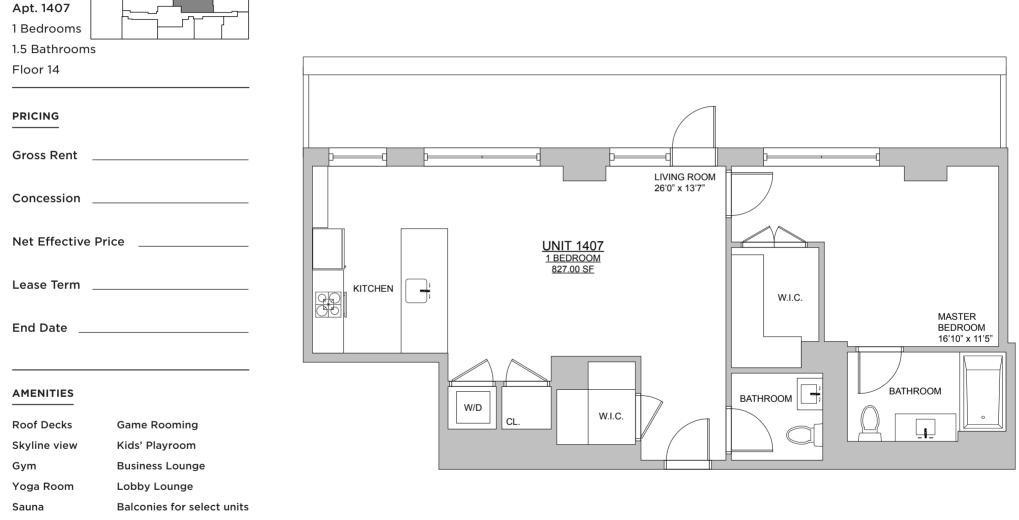

|
| End Date                                         |                            |
|                                                  |                            |
| AMENITIES                                        |                            |
| Roof Decks                                       | Game Rooming               |
| Skyline view                                     | Kids' Playroom             |
| Gym                                              | Business Lounge            |
| Yoga Room                                        | Lobby Lounge               |
| Sauna                                            | Balconies for select units |
| Parking Spaces                                   | EV Charging                |



OPPORTUNITY





## OVERVIEW



Parking Spaces EV Charging



EQUAL HOUSING OPPORTUNITY